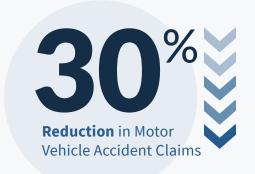

## **Dramatic Reduction in MVAs & ALAE**

With 2 years of data analysis and two control groups for comparison, Amerisure was able to determine that only the customers using GPS Insight's safety program saw postiive KPI results. These Amerisure customers reduced their claims per \$100,000 in premium from 19.9 to 5.2 (a 68% improvement) in just under 2 years.

Furthermore, Amerisure saw the loss ratio decrease from 117% to 30.1% by the end of year 2.

What does an 85% ALAE % reduction mean? For Amerisure, it wasn't just a win, it was overwhelming evidence that the right telematics safety program could dramtically reduce overall fleet exposure and the associated costs.