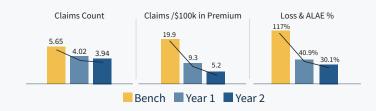

Amerisure established benchmark KPIs:

- · MVA Claims Count
- · Claims/\$100,000 in Premium
- · Loss & ALAE % (Allocated Loss Adjustment Expense)

They measured quarterly reports from GPS Insight to show whether a reduction in the number of unsafe events per 100 miles driven would lead to improvements. Partnerships are successful because of an alignment of mutual interests. At Amerisure Insurance, our mission is to deliver value-added products with superior service. GPS Insight as our telematics partner, has been instrumental with us in delivering great products and superior service to our policyholders.

## **Dramatic Reduction in MVAs & ALAE**

With 2 years of data analysis and two control groups for comparison, Amerisure was able to determine that only the customers using GPS Insight's safety program saw postiive KPI results. These Amerisure customers reduced their claims per \$100,000 in premium from 19.9 to 5.2 (a 68% improvement) in just under 2 years.

Furthermore, Amerisure saw the loss ratio decrease from 117% to 30.1% by the end of year 2.

What does an 85% ALAE % reduction mean? For Amerisure, it wasn't just a win, it was overwhelming evidence that the right telematics safety program could dramtically reduce overall fleet exposure and the associated costs.